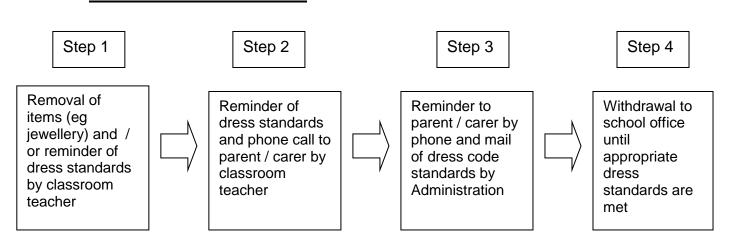

## Failure to wear correct uniform

Wearing of incorrect uniform may result in child being excluded from external school activity

Clothing with inappropriate slogans and / or insignia will not be tolerated in any circumstances. Parent / carer will be required to bring a change of clothing to school. Child will complete school work in office area until this time.